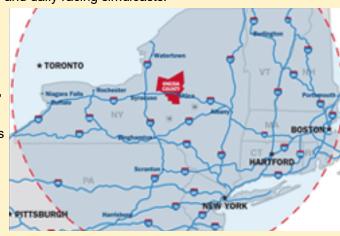

#### ABOUT THE GETAWAY REGION - ONEIDA COUNTY, NY:

Get away to it all."

Oneida County is home to the incomparable Turning Stone Resort Casino. Racing anyone? Vernon Downs Casino Hotel features the legendary Miracle Mile Harness Race track, plus the casino, fine dining, accommodations, and daily racing simulcasts.

Nearby, you can sail forever on Oneida Lake. Twenty-two miles long and five miles wide, it's the largest lake in New York State and home of the historic community of Sylvan Beach. There is the wonderful midway at the Sylvan Beach Amusement Park, with everything from bumper cars to the Galaxy roller coaster.